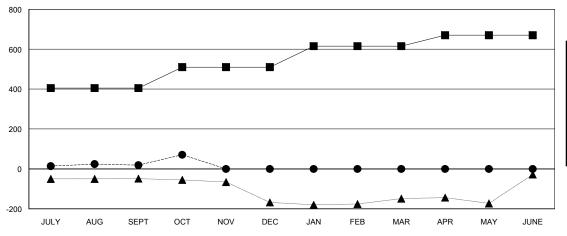

### GOALS AND ACTUAL MEMBERS CUMULATIVE

| -■- MEMBER GROWTH NET GOAL        |  |
|-----------------------------------|--|
| - ● - MEMBER GROWTH ACTUAL        |  |
| - ▲ - LAST YEAR MEMBERSHIP ACTUAL |  |
|                                   |  |
|                                   |  |
|                                   |  |