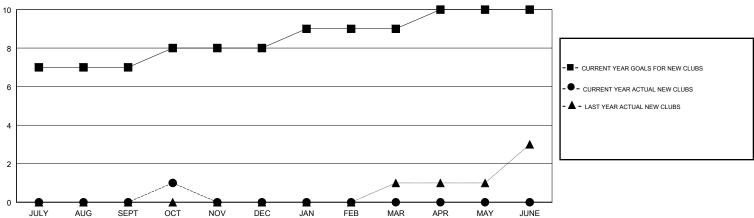

| 0             | JULY/AUG/SEPT         | 405                       | 67                      | 45                                                 |
| OCT/NOV/DEC           | 1             | 1         | 0             | OCT/NOV/DEC           | 105                       | 57                      | 4                                                  |
| JAN/FEB/MAR           | 1             | 0         | 0             | JAN/FEB/MAR           | 105                       | 0                       | 0                                                  |
| APR/MAY/JUNE          | 1             | 0         | 0             | APR/MAY/JUNE          | 55                        | 0                       | 0                                                  |

### GOALS AND ACTUAL NEW CLUBS CUMULATIVE



### GOALS AND ACTUAL MEMBERS CUMULATIVE



| -■- MEMBER GROWTH NET GOAL        |  |
|-----------------------------------|--|
| - ● - MEMBER GROWTH ACTUAL        |  |
| - ▲ - LAST YEAR MEMBERSHIP ACTUAL |  |
|                                   |  |
|                                   |  |
|                                   |  |

| DROPPED CLUBS: 0 |    |
|------------------|----|
| DROPPED MEMBERS  |    |
| DECEASED         | 2  |
| CLUB CANCELLED   | 0  |
| OTHER            | 47 |
| TOTAL            | 49 |

| 23 CLUBS OF 45 ADDED 1 OR MORE |  |
|--------------------------------|--|
| NEW MEMBERS                    |  |
|                                |  |
|                                |  |

| GENDER DISTRIBUTION                    |                                |  |  |  |  |
|----